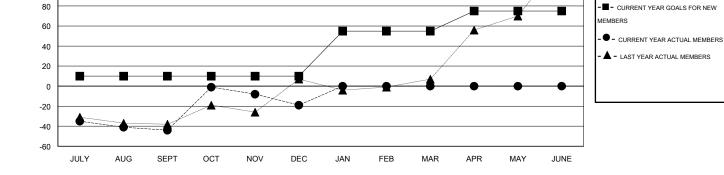

## GMT: Ton Soeters

| GMT: Ton So                 | oeters           | LOCATION TURKEY   |                  |                  |                             |                    |                                     |                    | GMT CA 4         |  |
|-----------------------------|------------------|-------------------|------------------|------------------|-----------------------------|--------------------|-------------------------------------|--------------------|------------------|--|
|                             |                  | Clubs             |                  |                  | Members                     |                    |                                     |                    |                  |  |
|                             | RESU             | LTS FOR 2016-2017 |                  |                  | RESULTS FOR 2016-2017       |                    |                                     |                    |                  |  |
| QUARTER                     | NEW CLUB<br>GOAL | NEW CLUBS         | DROPPED<br>CLUBS | NET<br>GAIN/LOSS | QUARTER                     | NEW MEMBER<br>GOAL | CHARTER AND<br>NEW MEMBERS<br>ADDED | DROPPED<br>MEMBERS | NET<br>GAIN/LOSS |  |
| JULY/AUG/SEPT               | 1                | 0                 | 0                | 0                | JULY/AUG/SEPT               | 10                 | 12                                  | 56                 | -44              |  |
| OCT/NOV/DEC                 | 0                | 1                 | 0                | 1                | OCT/NOV/DEC                 | 0                  | 59                                  | 34                 | 25               |  |
| JAN/FEB/MAR<br>APR/MAY/JUNE | 1<br>0           | 0<br>0            | 0<br>0           | 0<br>0           | JAN/FEB/MAR<br>APR/MAY/JUNE | 45<br>20           | 0<br>0                              | 0<br>0             | 0<br>0           |  |