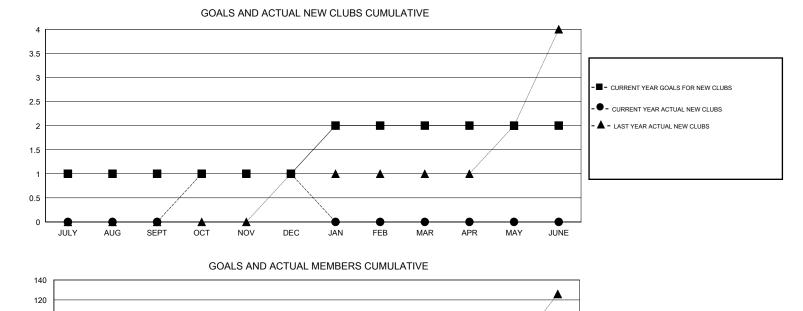

## GMT: Ton Soeters

| GMT: Ton So                 | oeters           | LOCATION TURKEY   |                  |                  |                             |                    |                                     |                    | GMT CA 4         |  |
|-----------------------------|------------------|-------------------|------------------|------------------|-----------------------------|--------------------|-------------------------------------|--------------------|------------------|--|
|                             |                  | Clubs             |                  |                  | Members                     |                    |                                     |                    |                  |  |
|                             | RESU             | LTS FOR 2016-2017 |                  |                  | RESULTS FOR 2016-2017       |                    |                                     |                    |                  |  |
| QUARTER                     | NEW CLUB<br>GOAL | NEW CLUBS         | DROPPED<br>CLUBS | NET<br>GAIN/LOSS | QUARTER                     | NEW MEMBER<br>GOAL | CHARTER AND<br>NEW MEMBERS<br>ADDED | DROPPED<br>MEMBERS | NET<br>GAIN/LOSS |  |
| JULY/AUG/SEPT               | 1                | 0                 | 0                | 0                | JULY/AUG/SEPT               | 10                 | 12                                  | 56                 | -44              |  |
| OCT/NOV/DEC                 | 0                | 1                 | 0                | 1                | OCT/NOV/DEC                 | 0                  | 59                                  | 34                 | 25               |  |
| JAN/FEB/MAR<br>APR/MAY/JUNE | 1<br>0           | 0<br>0            | 0<br>0           | 0<br>0           | JAN/FEB/MAR<br>APR/MAY/JUNE | 45<br>20           | 0<br>0                              | 0<br>0             | 0<br>0           |  |